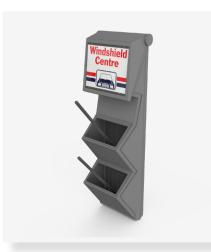

## Windshield Service Centre (Double Bucket with Squeegee)

- **Overall size:** 15.75"w x 49.75"h x 11"d
- **Shipping weight:** 21 lbs
  - Windshield wash station and paper towel dispenser
  - Rotomoulded UV stabilized polyethylene
- Wall or pole mounting (hardware included)
  - Changeable Windshield Centre graphic sign
  - Removable V-shape bucket discourages theft, traps sediment at the bottom to protect windshields from scratches
  - Optional squeegees available

### Uses:

• Retail/commercial locations where vehicle refueling, maintenance, parking or testing occur