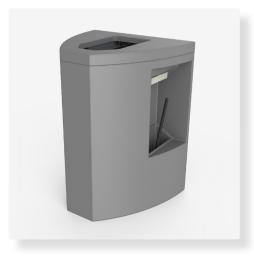

### Full Service Unit (Double Bucket with Squeegee)

- **Overall size:** 29.25"w x 39"h x 25.50"d
- **Recommended bag size:** 40" x 46" (40-50 gallon)
- **Shipping weight:** 68 lbs
  - Large capacity waste container, paper towel dispenser and windshield wash station
- Features 2 squeegee buckets (with squeegees) and 2 paper dispensers
  - Rotomoulded UV stabilized polyethylene
  - Defined frame area for optional signage

#### J Uses:

• Retail/commercial locations where vehicle refueling, maintenance, parking or testing occur